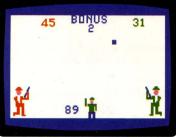

Dog Patch is a two-player Skeet-Shoot type game in which players accumulate points by bouncing the target can between each player.

After selecting Dog Patch the Professional Arcade will ask you to: